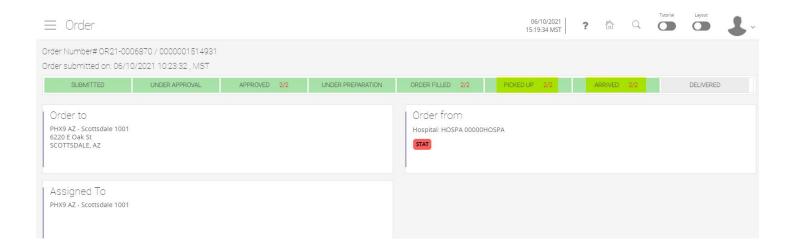

For those areas that utilize Vitalant employees as product couriers, the Orders Search screen and Order page will display two new statuses: **Picked Up** and **Arrived**.

| = Orders                                                                                                                                                        | Search  |                              |          |                                                                        |                        | 1                                    | 06/10/2021<br>5:16:37 MST                                         |
|-----------------------------------------------------------------------------------------------------------------------------------------------------------------|---------|------------------------------|----------|------------------------------------------------------------------------|------------------------|--------------------------------------|-------------------------------------------------------------------|
|                                                                                                                                                                 |         |                              |          |                                                                        |                        |                                      |                                                                   |
| <b>Q</b> Filter                                                                                                                                                 |         |                              |          |                                                                        |                        |                                      |                                                                   |
|                                                                                                                                                                 |         |                              |          |                                                                        |                        |                                      |                                                                   |
|                                                                                                                                                                 |         |                              |          |                                                                        |                        |                                      | CREATE C                                                          |
|                                                                                                                                                                 |         |                              |          |                                                                        |                        |                                      |                                                                   |
| y Orders                                                                                                                                                        |         |                              |          |                                                                        |                        |                                      |                                                                   |
| ORDER # ≑                                                                                                                                                       |         | TYPE 🌩                       | QUANTITY | STATUS 🖨                                                               | ATTRIBUTES             | ORGANIZATION                         | CREATED 🗘                                                         |
|                                                                                                                                                                 |         |                              |          |                                                                        |                        |                                      |                                                                   |
|                                                                                                                                                                 | STAT    | Ad Hoc Order                 | 2 2 0 0  | Assigned: 2                                                            | MPHCR                  | HOSPA 00000HOSPA                     | 06/10/2021<br>10:42                                               |
| 000001514934                                                                                                                                                    | STAT    | Ad Hoc Order<br>Ad Hoc Order | 2 2 0 0  | Assigned: 2<br>Under Approval<br>06/10/2021 10:28                      | M P H C R              | HOSPA 00000HOSPA                     |                                                                   |
| OR21-0006873 /                                                                                                                                                  |         |                              |          | Under Approval                                                         |                        |                                      | 10:42<br>06/10/2021                                               |
| 0000001514934<br>OR21-0006874<br>DR21-0006873 /<br>0000001514933                                                                                                | Routine | Ad Hoc Order                 | 2 2 0 0  | Under Approval<br>06/10/2021 10:28<br>Order Filled                     | MPHCR                  | HOSPA 00000HOSPA                     | 10:42<br>06/10/2021<br>10:28<br>06/10/2021                        |
| DR21-0006875 /   0000001514934   OR21-0006874   DR21-0006873 /   0000001514933   OR21-0006873 /   0000001514933   OR21-0006872   DR21-0006871 /   0000001514933 | Routine | Ad Hoc Order<br>Ad Hoc Order | 2 2 0 0  | Under Approval<br>06/10/2021 10:28<br>Order Filled<br>06/10/2021 10:37 | M P H C R<br>M P H C R | HOSPA 00000HOSPA<br>HOSPA 00000HOSPA | 10:42<br>06/10/2021<br>10:28<br>06/10/2021<br>10:25<br>06/10/2021 |